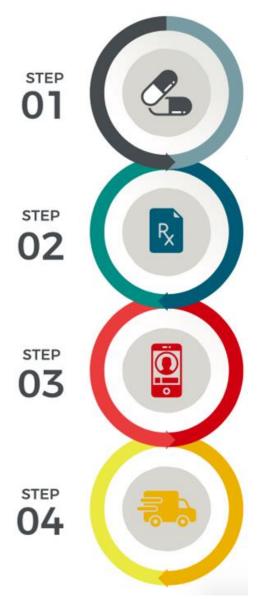

Check online stock (optional).

Send prescriptions to Good Pill via eprescription or fax.

Help patient register (optional).

Medications delivered.

Check online stock (optional).