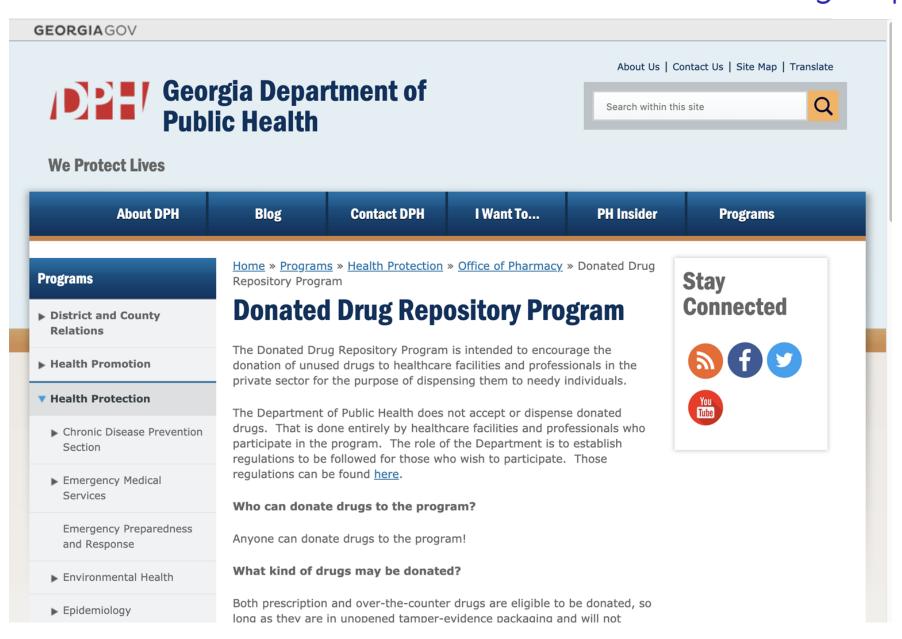

#### Donated Drug Repository Program

Medications that can be donated:

- Prescription & Over the Counter
- Unopened, tamper-evident packaging
- Will not expire before dispensing
- NO controlled substances

Can donate to an eligible recipients (pharmacy, nonprofit clinic, etc.):

Must be authorized by Department of Public Health

Eligible patients prioritized as:

Indigent, Uninsured, Underinsured, Enrolled in public assistance, Others